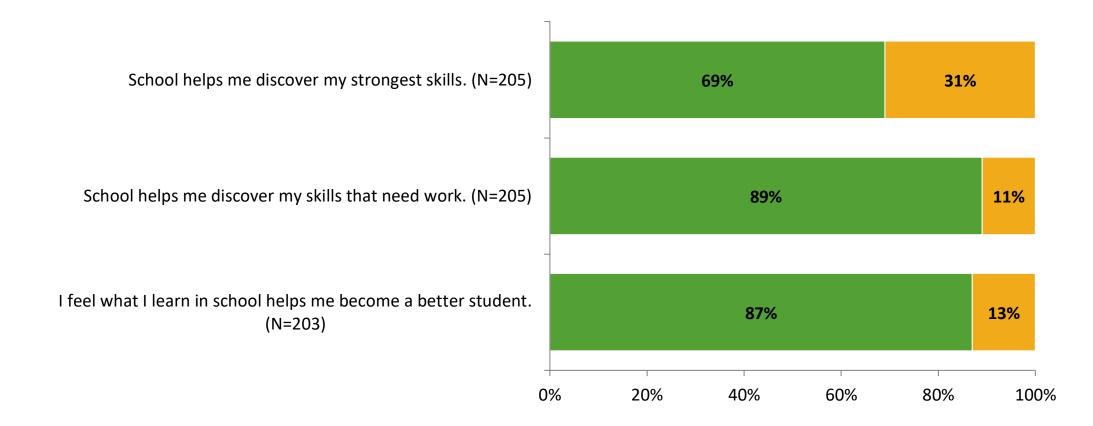

up    | Number of Invitations<br>Delivered (NMax) | Number of Responses<br>(N) | Response Rate | Total Responses |
|---------------------|-------------------------------------------|----------------------------|---------------|-----------------|
| Elementary Students | 285                                       | 206                        | 72%           | 206             |



# **Overall Engagement**





# **Overall Engagement (Continued)**

Thinking about how you feel/act most of the time, are the following statements true or false?





True False

## **Like School**

Thinking about how you feel/act most of the time, is the following statement true or false?



True False

K12 Insight 🔾

© 2022

Generally, I like school. (N=200)

## **Class Experience**





## **Student Experience**





# **Academic Support**





### Relevance





#### Involvement





## Self-Management





### Grit





#### Acceptance





## **Relationships with Peers**





## **Relationships with Adults in School**







Follow us on Twitter: @k12insight

www.k12insight.com