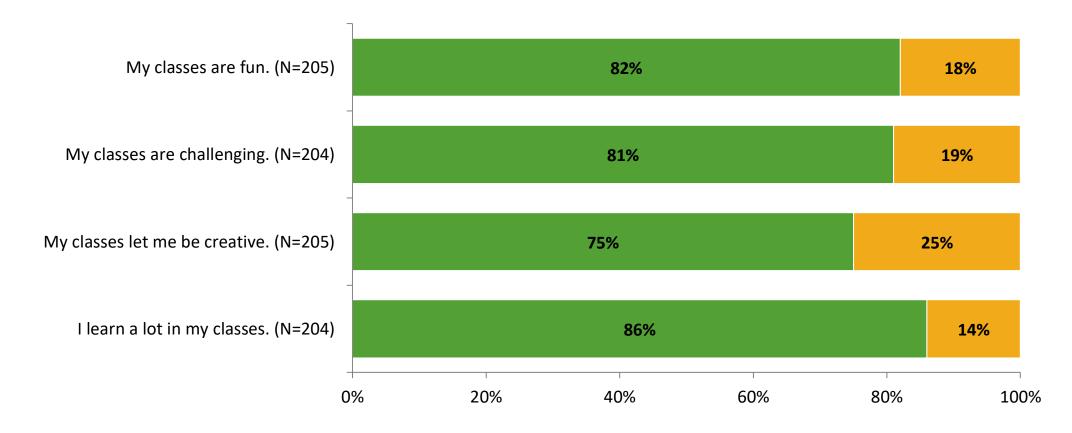

rticipation**

| Responding Group    | Number of Invitations<br>Delivered (NMax) | Number of Responses<br>(N) | Response Rate | Total Responses |
|---------------------|-------------------------------------------|----------------------------|---------------|-----------------|
| Elementary Students | 285                                       | 206                        | 72%           | 206             |



# **Overall Engagement**





# **Overall Engagement (Continued)**

Thinking about how you feel/act most of the time, are the following statements true or false?





True False

## **Like School**

Thinking about how you feel/act most of the time, is the following statement true or false?



True False

K12 Insight 🔾

© 2022

Generally, I like school. (N=200)

## **Class Experience**





## **Student Experience**





# **Academic Support**





### Relevance





#### Involvement





## Self-Management





### Grit





#### Acceptance





## **Relationships with Peers**





## **Relationships with Adults in School**







Follow us on Twitter: @k12insight

www.k12insight.com