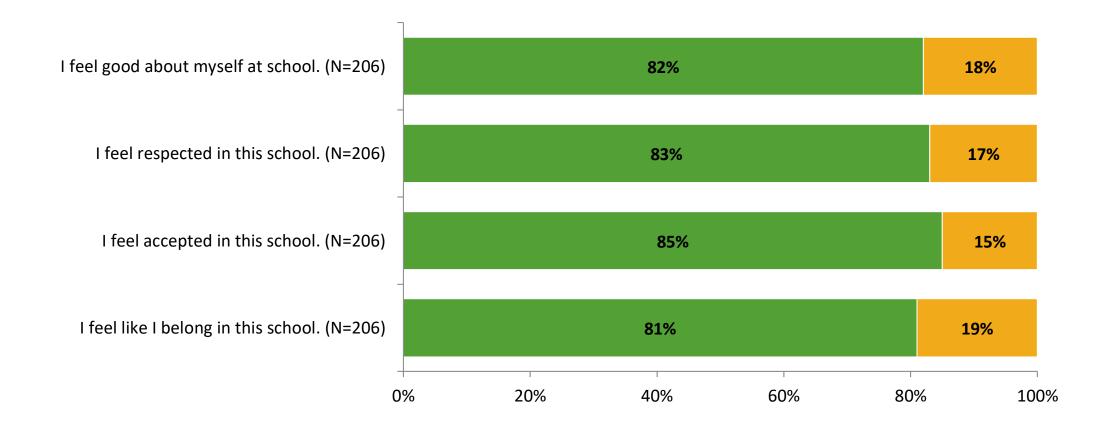

---------|-------------------------------------------|----------------------------|---------------|-----------------|
| Elementary Students | 285                                       | 206                        | 72%           | 206             |



# **Overall Engagement**





# **Overall Engagement (Continued)**

Thinking about how you feel/act most of the time, are the following statements true or false?





True False

## **Like School**

Thinking about how you feel/act most of the time, is the following statement true or false?



True False

K12 Insight 🔾

© 2022

Generally, I like school. (N=200)

## **Class Experience**





## **Student Experience**





# **Academic Support**





### Relevance





#### Involvement





## Self-Management





### Grit





#### Acceptance





## **Relationships with Peers**





## **Relationships with Adults in School**







Follow us on Twitter: @k12insight

www.k12insight.com