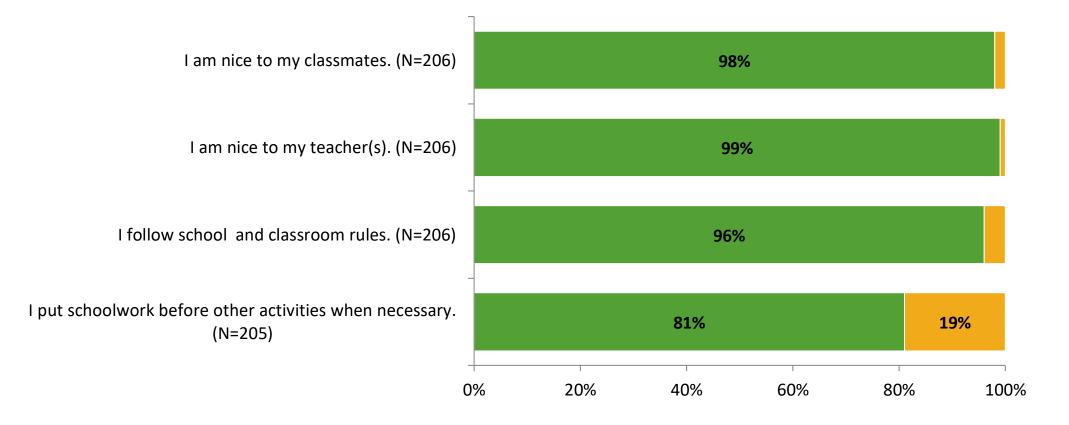

e | Total Responses |
|---------------------|-------------------------------------------|----------------------------|---------------|-----------------|
| Elementary Students | 285                                       | 206                        | 72%           | 206             |



# **Overall Engagement**





# **Overall Engagement (Continued)**

Thinking about how you feel/act most of the time, are the following statements true or false?





True False

## **Like School**

Thinking about how you feel/act most of the time, is the following statement true or false?



True False

K12 Insight 🔾

© 2022

Generally, I like school. (N=200)

## **Class Experience**





## **Student Experience**





# **Academic Support**





### Relevance





#### Involvement





## Self-Management





### Grit





#### Acceptance





## **Relationships with Peers**





## **Relationships with Adults in School**







Follow us on Twitter: @k12insight

www.k12insight.com