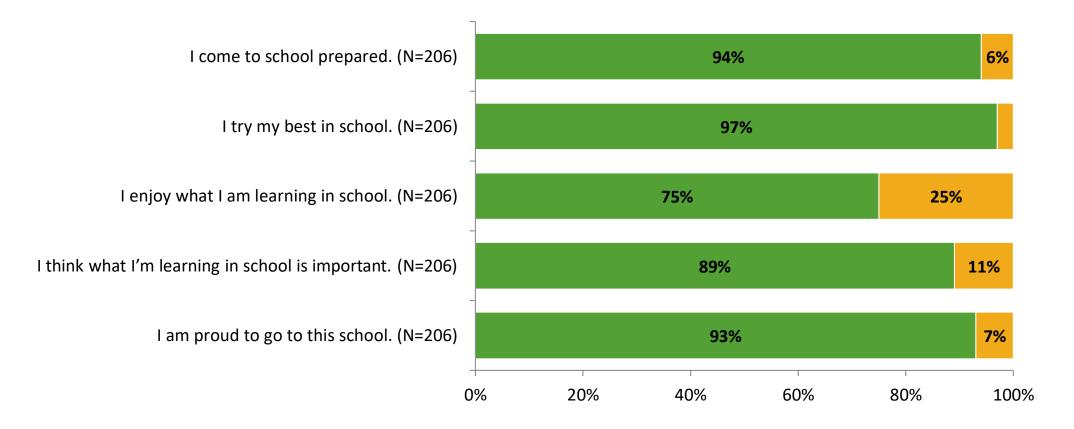

# **Overall Engagement (Continued)**

Thinking about how you feel/act most of the time, are the following statements true or false?

True False