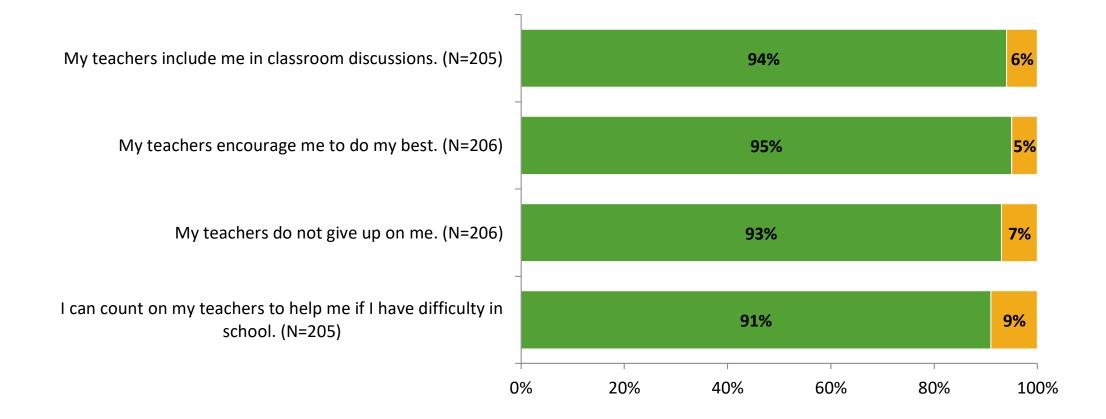

s<br>Delivered (NMax) | Number of Responses<br>(N) | Response Rate | Total Responses |
|---------------------|-------------------------------------------|----------------------------|---------------|-----------------|
| Elementary Students | 285                                       | 206                        | 72%           | 206             |



# **Overall Engagement**





# **Overall Engagement (Continued)**

Thinking about how you feel/act most of the time, are the following statements true or false?





True False

## **Like School**

Thinking about how you feel/act most of the time, is the following statement true or false?



True False

K12 Insight 🔾

© 2022

Generally, I like school. (N=200)

## **Class Experience**





## **Student Experience**





# **Academic Support**





### Relevance





#### Involvement





## Self-Management





### Grit





#### Acceptance





## **Relationships with Peers**





## **Relationships with Adults in School**







Follow us on Twitter: @k12insight

www.k12insight.com