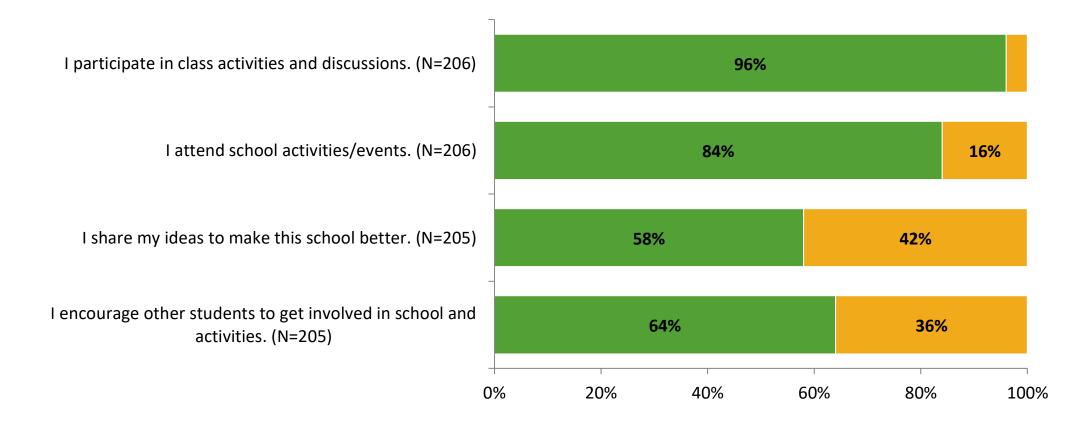

es<br>(N) | Response Rate | Total Responses |
|---------------------|-------------------------------------------|----------------------------|---------------|-----------------|
| Elementary Students | 285                                       | 206                        | 72%           | 206             |



# **Overall Engagement**





# **Overall Engagement (Continued)**

Thinking about how you feel/act most of the time, are the following statements true or false?





True False

## **Like School**

Thinking about how you feel/act most of the time, is the following statement true or false?



True False

K12 Insight 🔾

© 2022

Generally, I like school. (N=200)

## **Class Experience**





## **Student Experience**





# **Academic Support**





### Relevance





#### Involvement





## Self-Management





### Grit





#### Acceptance





## **Relationships with Peers**





## **Relationships with Adults in School**







Follow us on Twitter: @k12insight

www.k12insight.com