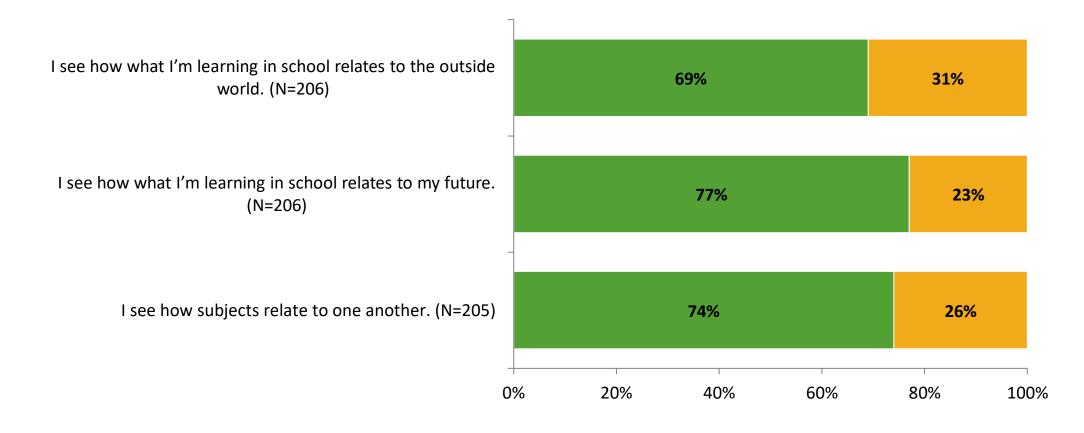

x) | Number of Responses<br>(N) | Response Rate | Total Responses |
|---------------------|-------------------------------------------|----------------------------|---------------|-----------------|
| Elementary Students | 285                                       | 206                        | 72%           | 206             |



# **Overall Engagement**





# **Overall Engagement (Continued)**

Thinking about how you feel/act most of the time, are the following statements true or false?





True False

## **Like School**

Thinking about how you feel/act most of the time, is the following statement true or false?



True False

K12 Insight 🔾

© 2022

Generally, I like school. (N=200)

## **Class Experience**





## **Student Experience**





# **Academic Support**





### Relevance





#### Involvement





## Self-Management





### Grit





#### Acceptance





## **Relationships with Peers**





## **Relationships with Adults in School**







Follow us on Twitter: @k12insight

www.k12insight.com