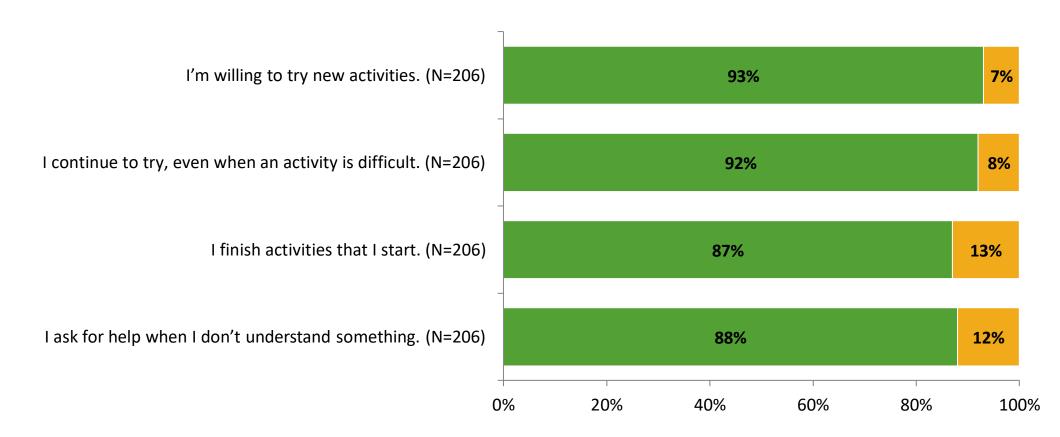

onses |
|---------------------|-------------------------------------------|----------------------------|---------------|-----------------|
| Elementary Students | 285                                       | 206                        | 72%           | 206             |



# **Overall Engagement**





# **Overall Engagement (Continued)**

Thinking about how you feel/act most of the time, are the following statements true or false?





True False

## **Like School**

Thinking about how you feel/act most of the time, is the following statement true or false?



True False

K12 Insight 🔾

© 2022

Generally, I like school. (N=200)

## **Class Experience**





## **Student Experience**





# **Academic Support**





### Relevance





#### Involvement





## Self-Management





### Grit





#### Acceptance





## **Relationships with Peers**





## **Relationships with Adults in School**







Follow us on Twitter: @k12insight

www.k12insight.com